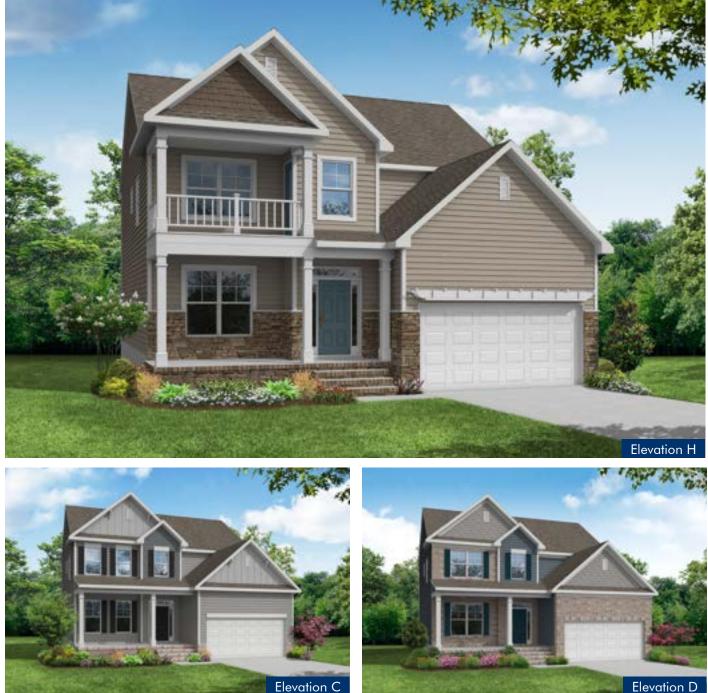

Elevation F

The Cypress 4 Bed/ 3 Bath 2 Car Front Entry Garage on Crawl Foundation

Eastwood Homes continuously strives to improve our product; therefore, we reserve the right to change, modify, or revise architectural details and designs without notice. Our brochures and images are for illustration only, are not drawn to scale, and may include optional features that vary by community. Room dimensions are approximate. Please see contract for additional details. 7208 Cypress 04/2024