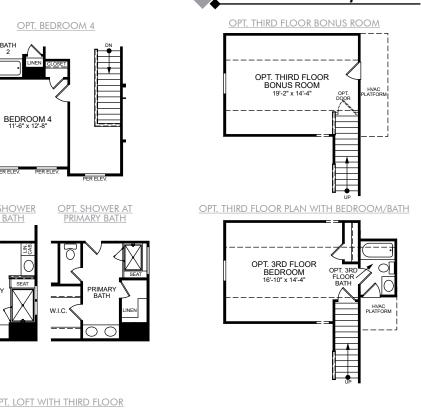

Elevation G

The Cypress • First Floor Plan

The Cypress • Second Floor Plan

BEDROOM 4 11'-6" x 12'-8"

PER ELEN

BATH

W.I.C

BREAKFAST 10'-0" x 14'-3"

OPT. KITCHEN ISLAND

• Third Floor Options

OPT. LOFT WITH THIRD FLOOR

SEAT