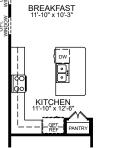

Elevation G

The Cypress • First Floor Plan

The Cypress • Second Floor Plan

BEDROOM 4 11'-6" x 12'-8"

PER ELEN

BATH

W.I.C

BREAKFAST 10'-0" x 14'-3"