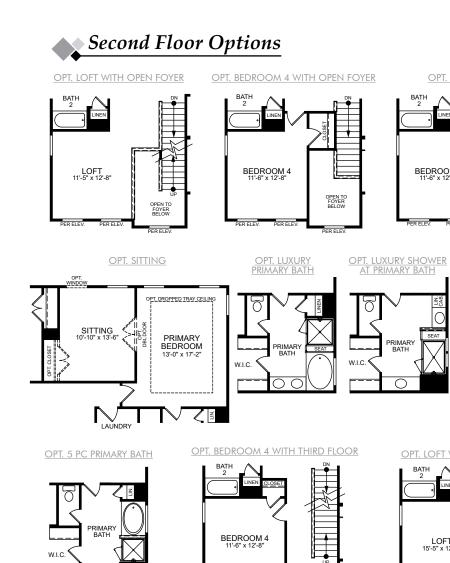

Elevation F





The Cypress 4 Bed/ 3 Bath 2 Car Front Entry Garage on Crawl Foundation



Eastwood Homes continuously strives to improve our product; therefore, we reserve the right to change, modify, or revise architectural details and designs without notice. Our brochures and images are for illustration only, are not drawn to scale, and may include optional features that vary by community. Room dimensions are approximate. Please see contract for additional details. 7208 Cypress 04/2024

Elevation G



The Cypress • First Floor Plan

The Cypress • Second Floor Plan







BEDROOM 4 11'-6" x 12'-8"

PER ELEN

BATH

W.I.C









BREAKFAST 10'-0" x 14'-3"

OPT. KITCHEN ISLAND



• Third Floor Options

OPT. LOFT WITH THIRD FLOOR

SEAT