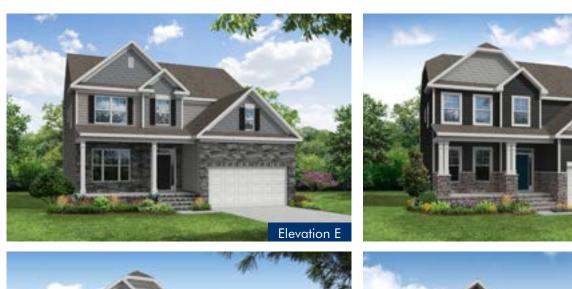

Elevation G

The Cypress • First Floor Plan

The Cypress • Second Floor Plan

BEDROOM 4 11'-6" x 12'-8"

PER ELEN

BATH

W.I.C

BREAKFAST 10'-0" x 14'-3"