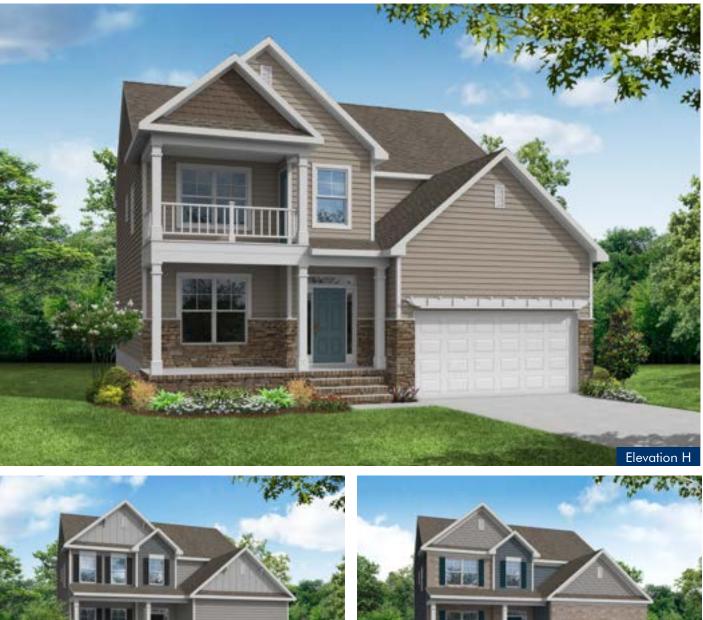

Elevation G

The Cypress • First Floor Plan

The Cypress • Second Floor Plan

BEDROOM 4 11'-6" x 12'-8"

PER ELEN

BATH

W.I.C

BREAKFAST 10'-0" x 14'-3"