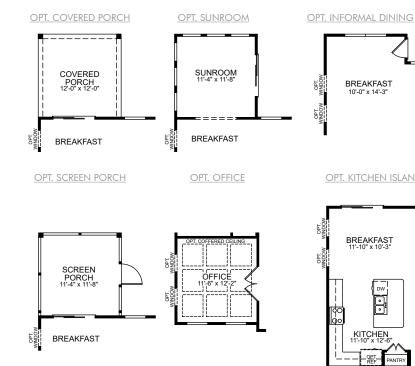

Elevation F





The Cypress 4 Bed/ 3 Bath 2 Car Front Entry Garage on Crawl Foundation



Eastwood Homes continuously strives to improve our product; therefore, we reserve the right to change, modify, or revise architectural details and designs without notice. Our brochures and images are for illustration only, are not drawn to scale, and may include optional features that vary by community. Room dimensions are approximate. Please see contract for additional details. 7208 Cypress 04/2024

Elevation G



The Cypress • First Floor Plan

The Cypress • Second Floor Plan







BEDROOM 4 11'-6" x 12'-8"

PER ELEN

BATH

W.I.C









BREAKFAST 10'-0" x 14'-3"

OPT. KITCHEN ISLAND



• Third Floor Options

OPT. LOFT WITH THIRD FLOOR

SEAT