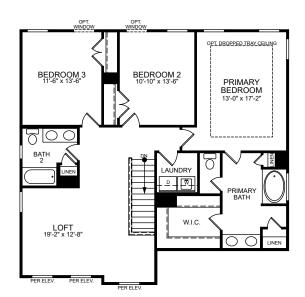

Elevation G

The Cypress • First Floor Plan

The Cypress • Second Floor Plan

BEDROOM 4 11'-6" x 12'-8"

PER ELEN

BATH

W.I.C

BREAKFAST 10'-0" x 14'-3"