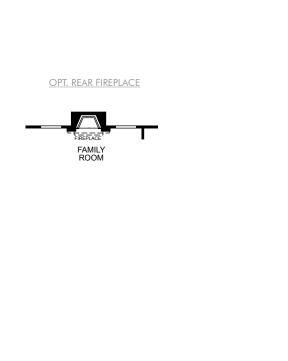

Elevation F

The Cypress 4 Bed/ 3 Bath 2 Car Front Entry Garage on Crawl Foundation

Eastwood Homes continuously strives to improve our product; therefore, we reserve the right to change, modify, or revise architectural details and designs without notice. Our brochures and images are for illustration only, are not drawn to scale, and may include optional features that vary by community. Room dimensions are approximate. Please see contract for additional details. 7208 Cypress 04/2024