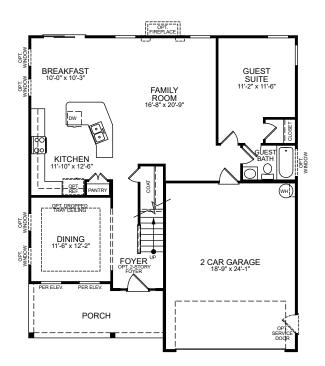

Elevation G

The Cypress • First Floor Plan

The Cypress • Second Floor Plan

BEDROOM 4 11'-6" x 12'-8"

PER ELEN

BATH

W.I.C

BREAKFAST 10'-0" x 14'-3"